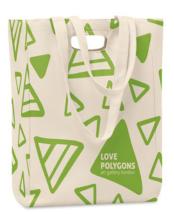

### MB8111

Shopping bag with punch handle and long handles. Size: 30(w) x 40(h) cm. Long handle 60x2.5cm.

MB8201

Canvas beach & shopping bag with rope handle 40(W) x 32(h) cm.

Canvas beach or and shopping bag with rope handle 48(W) x 38(h) cm.