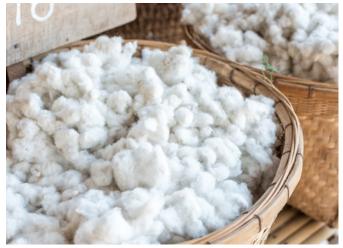

## Cotton

Bags made of cotton are durable, easily washable and help to reduce pollution. Organic cotton is similar to cotton with the difference being it is naturally grown without the use of any pesticides, herbicides, fertilizers, or any other chemicals. The number of organic cotton farms is increasing quickly however still accounts for a very small part of overall cotton production worldwide.

ORGANIC COTTON IS

NATURALLY GROWN
WITHOUT USE OF ANY
PESTICIDES, HERBICIDES,
FERTILIZERS