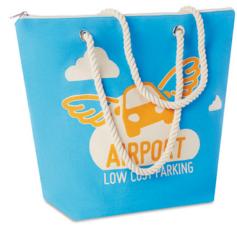

8(w) x 42(h) cm. Long handle 70 x 2 cm.



(Organic)

140 asm







180 asm

280 asm



### MB8115

Size: 33(w) x 36(h) cm. Short handle 39 x 2 cm. Shoulder strap: 110x2.5cm. Optional: metal buckle to make the strap adjustable.



### MB8102

Size: 38(w) x 42(h) cm. Short handle 36 x 2 cm



### MB8103

Cotton bag with gusset and long handles 38(w) x 10(d) x 42(h) cm Long handle 70 x 2.5 cm.



### MB8106

Cotton bag with gusset and long handles 50(W) x 15(d) x 40(h) cm.



### MB8104

Cotton bag with 10cm bottom and long handles 38(W) x 10(d) x 42(h) cm.



### MB8110

Foldable cotton bag with drawstring closure on pouch. Size: 38(w) x 50(h) cm. Long handle 70 x 2 cm.



### MB8111

Shopping bag with punch handle and long handles. Size: 30(w) x 40(h) cm. Long handle 60x2.5cm.















MB8201

Canvas beach & shopping bag with rope handle 40(W) x 32(h) cm.



Canvas beach or and shopping bag with rope handle 48(W) x 38(h) cm.





Cotton drawstring bag 37(W) x 46(h) cm.



### MB8301

Cotton drawstring bag 37(W) x 41(h) cm.