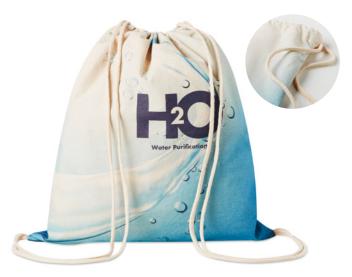

Cotton drawstring bag 37(W) x 46(h) cm.

### MB8301

Cotton drawstring bag 37(W) x 41(h) cm.