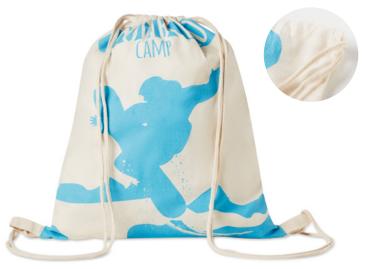

Cotton drawstring bag 37(W) x 46(h) cm.

### MB8301

Cotton drawstring bag 37(W) x 41(h) cm.