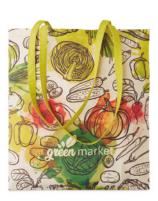

MB8101 (digital)

Size: 38(w) x 42(h) cm. Long handle 70 x 2 cm.

MB8101 (silkscreen)

Size: 38(w) x 42(h) cm. Long handle 70 x 2 cm.

(Organic)

140 asm

180 asm

280 asm