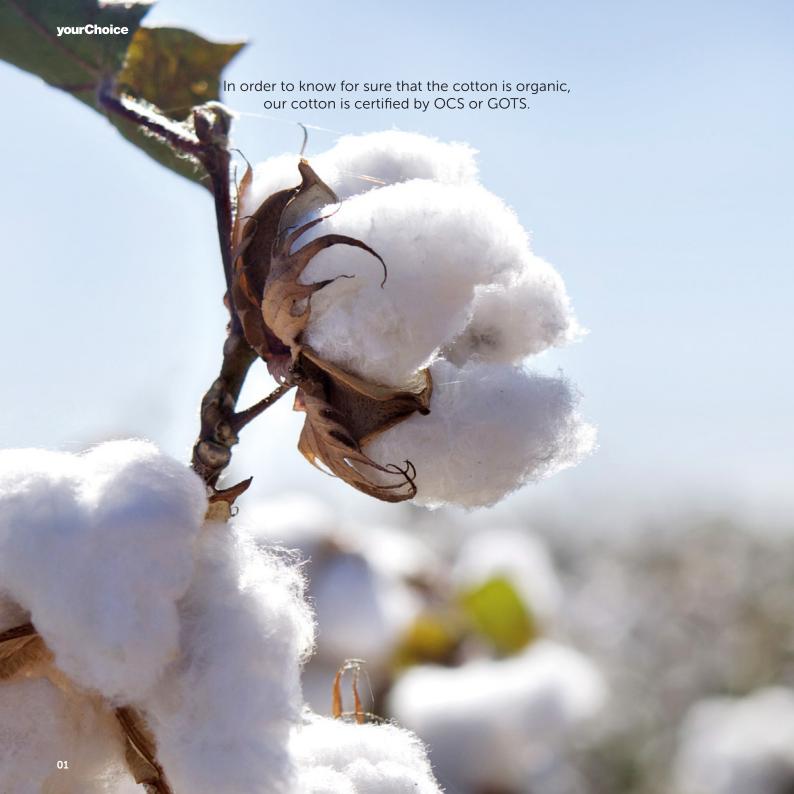

## Cotton

Bags made of cotton are durable, easily washable and help to reduce pollution. Organic cotton is similar to cotton with the difference being it is naturally grown without the use of any pesticides, herbicides, fertilizers, or any other chemicals. The number of organic cotton farms is increasing quickly however still accounts for a very small part of overall cotton production worldwide.

ORGANIC COTTON IS

NATURALLY GROWN
WITHOUT USE OF ANY
PESTICIDES, HERBICIDES,
FERTILIZERS