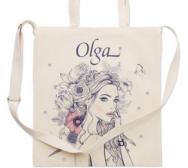

# **FULLY CUSTOMISED COTTON BAGS**

Choose from different natural materials and have your design printed from edge to edge to maximise the impact of your message.

Delivery time from 5 weeks.

Choose from one of our **standard sizes** or have your bag created in your own custom measurements.