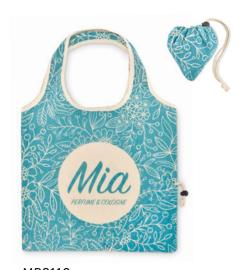

### MB8110

Foldable cotton bag with drawstring closure on pouch. Size: 38(w) x 50(h) cm. Long handle 70 x 2 cm.