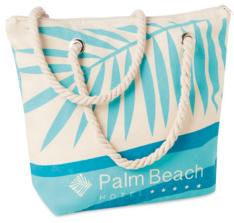

### MB8111

Shopping bag with punch handle and long handles. Size: 30(w) x 40(h) cm. Long handle 60x2.5cm.

MB8201

Canvas beach & shopping bag with rope handle 40(W) x 32(h) cm.

Canvas beach or and shopping bag with rope handle 48(W) x 38(h) cm.