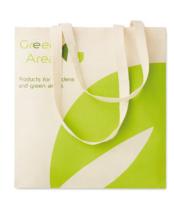

# **FULLY CUSTOMISED COTTON BAGS**

Choose from different natural materials and have your design printed from edge to edge to maximise the impact of your message.

Delivery time from 5 weeks.

Choose from one of our **standard sizes** or have your bag created in your own custom measurements.